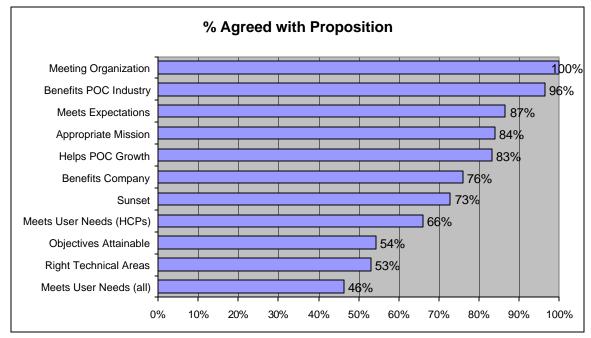

The following figure shows the percentage of respondents who agreed with each proposition.

77% of the attendees responded to the survey. Attendees strongly agreed that the Consortium has the correct mission, that the Consortium's work will benefit the entire POC industry, and that the Consortium's standards will enable the growth of the POC application market. Attendees also felt strongly that the meeting was very informative and met their expectations (100%).

Approximately half of all respondents felt that the Consortium's proposal well addressed key user needs. Interestingly, however, two-thirds of the health care providers (HCPs) who answered this question felt that the proposal did indeed address their key needs. Slightly less than half of the attendees felt that the focus for the technical work areas could be improved.