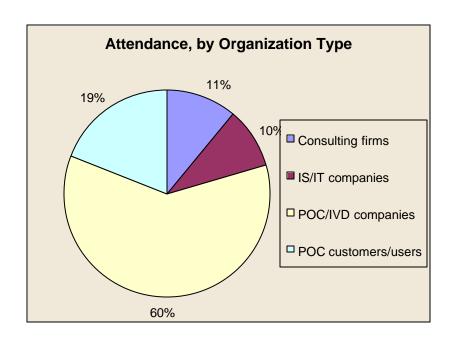

|                   | PARTICIPANTS | ORGANIZATIONS |
|-------------------|--------------|---------------|
| POC/IVD companies | 83           | 38            |
| IS/IT companies   | 12           | 6             |
| POC Users         | 14           | 12            |
| Consulting firms  | 13           | 7             |
| Total             | 122          | 63            |

## 8.1 Attendance Summary

Total Attendance: 122 individuals,

63 organizations

Geographic Distribution: 21 states,

5 countries

|                   | Participants | Organizations |
|-------------------|--------------|---------------|
| Consulting firms  | 13           | 7             |
| POC Users         | 14           | 12            |
| IS/IT companies   | 12           | 6             |
| POC/IVD companies | 83           | 38            |
| Total:            | 122          | 63            |